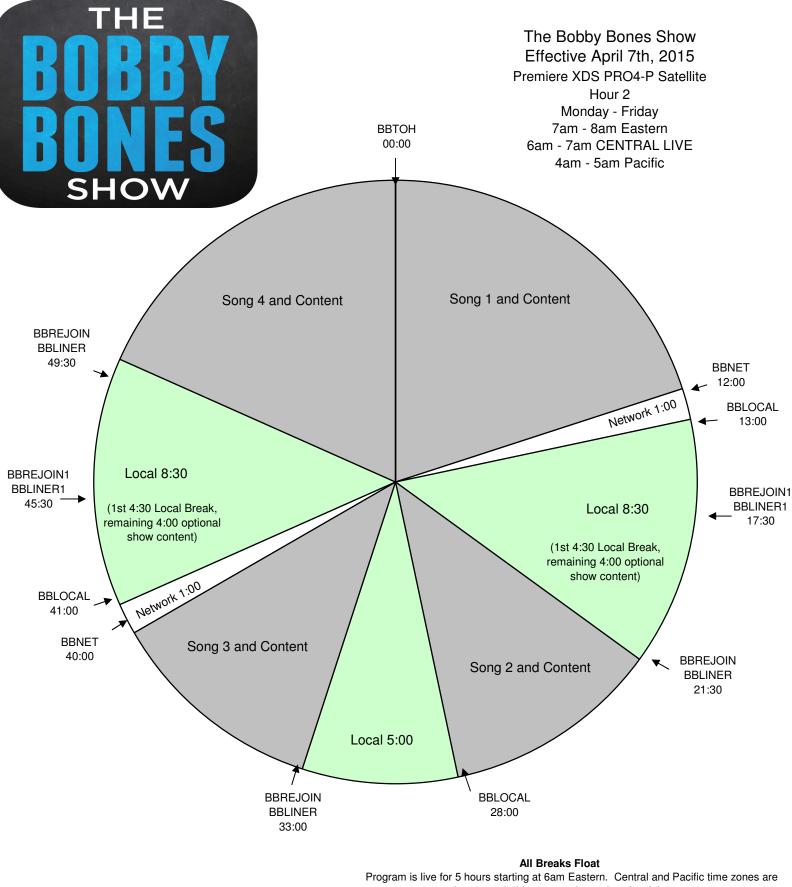

For Technical Assistance call:

Premiere Network Operations Center: 800-276-4431 Technical Info: www.premiereradio.com/engineering

Program is live for 5 hours starting at 6am Eastern. Central and Pacific time zones are welcome to air 5 hours, starting at 5am local time. Network will program music and talk during the content segments. Stations are welcome to schedule additional songs in the 8:30 minute local segments BBLOCAL - Fires local breaks. All breaks float. BBLINER - Float. Fires locally voiced short show ID - must be exactly 5 second, dry voice BBLINER1 - Fires locally voiced short show ID - must be exactly 5 second, dry voice BBREJOIN - Joins the show BBREJOIN1 - Optional rejoin for 4:30 local break in 1st break and 3rd break.

BBTOH - Float. Fires locally produced top of hour ID - network will go silent for :15